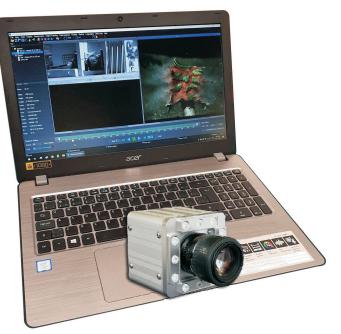

# Mega Speed MS35K PRO DVR NB

The MS35K PRO camera paired with our super high performance 17" laptop is your solution for trouble-shooting and long term recording of your line jams and production runs.

Watch and record real time high speed video of up to 1000 fps with the DVR notebook and the pre-installed Mega Speed DVR Software

MS35K PRO V1 with built in high power LED work lights

| _                   |                                                                          |
|---------------------|--------------------------------------------------------------------------|
| Sensor type:        | Mega Speed B/W or Color CMOS Sensor.                                     |
| Maximum resolution: | 1280 x 1020.                                                             |
| Pixel size:         | 7um x 7um.                                                               |
| Shutter speed:      | Global Electronic Shutter 2us to 30 ms in 2 us steps.                    |
| Spectral response:  | 400nm to 1000nm.                                                         |
| A-D converter:      | 8 bits.                                                                  |
| Trigger:            | TTL 3 to 48 VDC via BNC connector centre pin positive active high.       |
| Trigger modes:      | Start by TTL, stop by TTL.                                               |
| Strobe out:         | TTL 3 VDC via BNC connector centre pin positive active high.             |
| Camera size:        | 4" x 4"x 3.4"                                                            |
| Camera weight:      | 1000 grams.                                                              |
| Camera cable:       | 5 metres standard is included, 10 to 100 metres available.               |
| PCI card:           | PC must have a Gige PCI card or robust Gig e connection                  |
| Multiple cameras    | Several cameras can be networked with a Gbit Ethernet hub.               |
| Video output:       | High Speed data to host PC.                                              |
| Ethernet:           | Gigabit Ethernet connectivity.                                           |
| Camera speeds:      | User defined in Software in one FPS increments.                          |
| Optical interface:  | Standard "C" Mount or "F" Mount adapters are available.                  |
| Back focus:         | Approximately 17.5mm from sensor surface to outer face of thread barrel. |
| Power requirements: | 12 V DC Centre pin positive. 120 / 240 VAC Wall adapter is included.     |
| Gain adjustments:   | User selectable from software.                                           |
| Image sizes:        | User selectable from factory defaults or by software selection.          |
| Capture modes:      | Automatic or manual modes. Start/stop by trigger or hot keys.            |
| File saving:        | User can save in AVI format, JPEG or BMP format to PC RAM or hard drive. |
| Image enhancement:  | Bitmaps can be sharpened to bring out better details in captured files.  |
| Data Transfer:      | Continuous real time data transfer to your PC.                           |
| Data back up:       | PC hard drive only. Camera contains no internal memory.                  |
| Playback Rate:      | User selectable from 1 to 300 fps for fast video review.                 |
| Software:           | Full Camera Control software and AVI editing functions.                  |
| Shock rating:       | 100G.                                                                    |
|                     |                                                                          |
|                     |                                                                          |