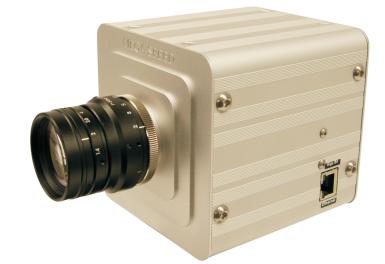

# Mega Speed MS35KV1

#### Maximum Camera Streaming Speeds And Image Sizes

1920 x 1080 = 45 fps 1280 x 1080 = 80 fps 1280 x 720 = 95 fps 768 x 600 = 200 fps 640 x 480 = 340 fps 320 x 240 = 1000 fps

MS35K V1 With Gigabit Ethernet

## PRODUCT SPECIFICATIONS

| <ul> <li>Sensor type:</li> <li>Maximum resolution:</li> <li>Pixel size:</li> <li>Shutter speed:</li> <li>Spectral response:</li> <li>A-D converter:</li> <li>Trigger:</li> <li>Trigger modes:</li> <li>Sync out:</li> <li>Camera size:</li> <li>Camera weight:</li> <li>Camera cable:</li> <li>PCI card:</li> <li>Multiple cameras</li> <li>Video output:</li> <li>Ethernet:</li> <li>Camera speeds:</li> <li>Optical interface:</li> <li>Back focus:</li> <li>Power requirements:</li> <li>Gain adjustments:</li> <li>Image sizes:</li> <li>Capture modes:</li> <li>File saving:</li> <li>Image enhancement:</li> <li>Data back up:</li> <li>Playback Rate:</li> <li>Software:</li> <li>Operating Temperature:</li> <li>Shock rating:</li> </ul> | Mega Speed B/W or Color CMOS Sensor.<br>1920 x 1080.<br>10um x 10um.<br>Global Electronic Shutter 2us to 30 ms in 2 us steps.<br>400nm to 1000nm.<br>8 bits.<br>TTL 3 to 24 VDC via BNC connector centre pin positive active high.<br>Start by TTL, stop by TTL.<br>TTL 3 VDC via BNC connector centre pin positive active high.<br>Start by TTL, stop by TTL.<br>TTL 3 VDC via BNC connector centre pin positive active high.<br>4" x 4"x 3.4"<br>1000 grams.<br>1 to 100 metres.<br>PC must have a 5 Gbit Gige PCI card<br>Several cameras can be networked with a Gbit Ethernet hub.<br>High Speed data to host PC.<br>Gigabit Ethernet connectivity.<br>User defined in Software in one FPS increments.<br>Standard "C" Mount or "F" Mount adapters are available.<br>Approximately 17.5mm from sensor surface to outer face of thread barrel.<br>12 V DC Centre pin positive. 25 W. 120 / 240 VAC Wall adapter is included.<br>User selectable from factory defaults or by software selection.<br>Automatic or manual modes. Start/stop by trigger or hot keys.<br>User can save in AVI format, JPEG or BMP format to PC RAM or hard drive.<br>Bitmaps can be sharpened to bring out better details in captured files.<br>Continuous real time data transfer to your PC.<br>PC hard drive only. Camera contains no internal memory.<br>User selectable from 1 to 300 fps for fast video review.<br>Full Camera Control software and AVI editing functions.<br>-45° to +45°C<br>100G. |
|---------------------------------------------------------------------------------------------------------------------------------------------------------------------------------------------------------------------------------------------------------------------------------------------------------------------------------------------------------------------------------------------------------------------------------------------------------------------------------------------------------------------------------------------------------------------------------------------------------------------------------------------------------------------------------------------------------------------------------------------------|-------------------------------------------------------------------------------------------------------------------------------------------------------------------------------------------------------------------------------------------------------------------------------------------------------------------------------------------------------------------------------------------------------------------------------------------------------------------------------------------------------------------------------------------------------------------------------------------------------------------------------------------------------------------------------------------------------------------------------------------------------------------------------------------------------------------------------------------------------------------------------------------------------------------------------------------------------------------------------------------------------------------------------------------------------------------------------------------------------------------------------------------------------------------------------------------------------------------------------------------------------------------------------------------------------------------------------------------------------------------------------------------------------------------------------------------------------------------------------------------|
|---------------------------------------------------------------------------------------------------------------------------------------------------------------------------------------------------------------------------------------------------------------------------------------------------------------------------------------------------------------------------------------------------------------------------------------------------------------------------------------------------------------------------------------------------------------------------------------------------------------------------------------------------------------------------------------------------------------------------------------------------|-------------------------------------------------------------------------------------------------------------------------------------------------------------------------------------------------------------------------------------------------------------------------------------------------------------------------------------------------------------------------------------------------------------------------------------------------------------------------------------------------------------------------------------------------------------------------------------------------------------------------------------------------------------------------------------------------------------------------------------------------------------------------------------------------------------------------------------------------------------------------------------------------------------------------------------------------------------------------------------------------------------------------------------------------------------------------------------------------------------------------------------------------------------------------------------------------------------------------------------------------------------------------------------------------------------------------------------------------------------------------------------------------------------------------------------------------------------------------------------------|